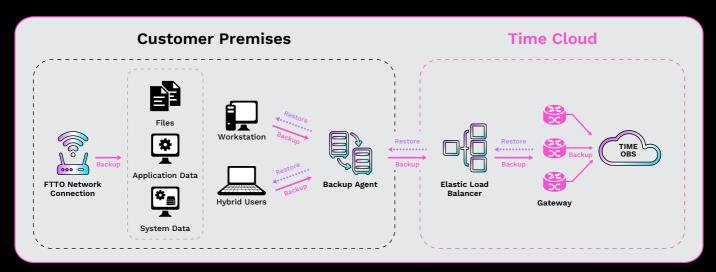

pecialised data storage for backup and recovery  | File sharing and collaboration |  |
| Type of Data Stored   | Documents and folders                             | Documents and folders          |  |
|                       | Application / System data                         |                                |  |
| Data Retention        | Unlimited                                         | Up to 30 days after deletion   |  |
| Security              | Malware scanning and data encryption              | Data encryption                |  |
| Automation            | Automated file versioning and scheduled backup    | Limited                        |  |
| Reporting & Analytics | Backup status and usage reports via email alerts  | Storage usage details          |  |

# **Service Architecture**



# Package

| Package Type                | Ва                                                                         | sic   | Prei  | mium  |  |
|-----------------------------|----------------------------------------------------------------------------|-------|-------|-------|--|
| Eligible Plans              | Time Fibre Business 500Mbps and 1Gbps                                      |       |       |       |  |
| Data Type                   | File backup (documents and folders)                                        |       |       |       |  |
| (Full & Incremental Backup) | Image backup (OS snapshot, application data, system data, patches, drives) |       |       |       |  |
| Number of Agents            | 2 4